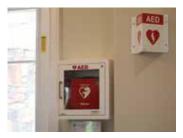

## Locating **AEDs in Four** Seasons

An automated external defibrillator is a portable electronic device that automatically diagnoses the lifethreatening cardiac arrhythmias of ventricular fibrillation and pulseless ventricular tachycardia. It is able to treat them through defibrillation, the application of electricity which stops the arrhythmia, allowing the heart to reestablish an effective rhythm.

Wow, that was a mouthful but the important point is that the AEDs are effective life saving devices. We have 10 units at our property at Four Seasons at this time, and recently completed our second training session on the use of the AEDs. Our last class had 40 in attendance, and also included "hands only CPR."

They are all clearly marked. They are checked and maintained on a regular basis and monitored by FirstService personnel.

As you pass through our facilities, please familiarize yourself with the locations of the AEDs. If you are interested in being part of our next AED training session, please sign the interest list located in the Lodge Lobby.