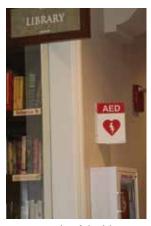

Where can I find an AED at Four Seasons?

**Lodge** – We have six. They are located:

- 1. Inside the entrance to the Ballroom
- 2. Near the Library
- 3. Near the RCN Computer Room
- 4. In the Lobby of the Spa Building
- 5. By the Paddle Tennis Courts
- 6. Outside by the restrooms just past the six **Shuffleboard Courts**

1. Inside entrance to Ballroom

2. Outside of the library

3. Across from the RCN Computer Room

4. In the lobby of the Spa Building

5. At the Paddle Tennis courts

6. By the outside restrooms, past the shuffleboard courts