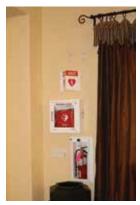

Where can I find an AED at Four Seasons?

**Lodge** – We have six. They are located:

- 1. Inside the entrance to the Ballroom
- 2. Near the Library
- 3. Near the RCN Computer Room
- 4. In the Lobby of the Spa Building
- 5. By the Paddle Tennis Courts
- 6. Outside by the restrooms just past the six **Shuffleboard Courts**

1. Inside entrance to Ballroom

2. Outside of the library

3. Across from the RCN Computer Room

4. In the lobby of the Spa Building

5. At the Paddle Tennis courts

6. By the outside restrooms, past the shuffleboard courts