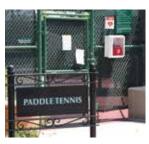

Where can I find an AED at Four Seasons?

**Lodge** – We have six. They are located:

- 1. Inside the entrance to the Ballroom
- 2. Near the Library
- 3. Near the RCN Computer Room
- 4. In the Lobby of the Spa Building
- 5. By the Paddle Tennis Courts
- 6. Outside by the restrooms just past the six **Shuffleboard Courts**

1. Inside entrance to Ballroom

2. Outside of the library

3. Across from the RCN Computer Room

4. In the lobby of the Spa Building

5. At the Paddle Tennis courts

6. By the outside restrooms, past the shuffleboard courts