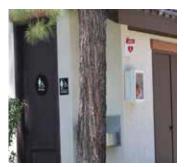

**Summit** – There is one at the Summit and it is located:

7. Inside the front doors on the wall to the left as you enter the building

**The Courts** – There are three, and they are located:

- 8. At the front desk
- 9. By the Tennis Courts
- 10. By the swimming pool restroom

7. Inside the Summit front door to the left as you enter

8. Next to the front desk at The Courts

9. By the tennis courts

10. Near The Courts swimming pool restroom/outside shower