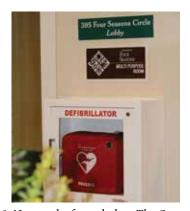

Where can I find an AED at Four Seasons?

**Lodge** – We have six. They are located:

- 1. Inside the entrance to the Ballroom
- 2. Near the Library
- 3. Near the RCN Computer Room
- 4. In the Lobby of the Spa Building
- 5. By the Paddle Tennis Courts
- 6. Outside by the restrooms just past the six **Shuffleboard Courts**

1. Inside entrance to Ballroom

2. Outside of the library

3. Across from the RCN Computer Room

4. In the lobby of the Spa Building

5. At the Paddle Tennis courts

6. By the outside restrooms, past the shuffleboard courts