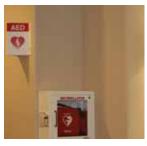

Where can I find an AED at Four Seasons?

**Lodge** – We have six. They are located:

- 1. Inside the entrance to the Ballroom
- 2. Near the Library
- 3. Near the RCN Computer Room
- 4. In the Lobby of the Spa Building
- 5. By the Paddle Tennis Courts
- 6. Outside by the restrooms just past the six **Shuffleboard Courts**

1. Inside entrance to Ballroom

2. Outside of the library

3. Across from the RCN Computer Room

4. In the lobby of the Spa Building

5. At the Paddle Tennis courts

6. By the outside restrooms, past the shuffleboard courts